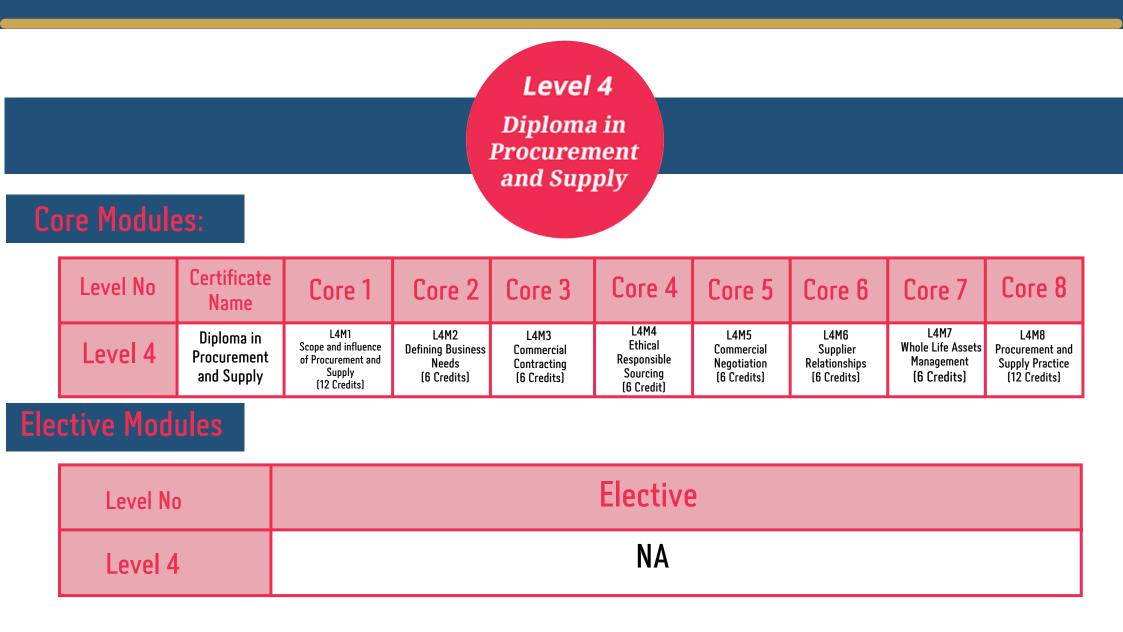

#### Certificate in Procurement and Supply Operations

| Со   | ore Modules:  |                                                          | Pr<br>a | Level 2<br>rtificate in<br>ocurement<br>nd Supply<br>perations |                                                    |                                          |                                                               |  |  |
|------|---------------|----------------------------------------------------------|---------|----------------------------------------------------------------|----------------------------------------------------|------------------------------------------|---------------------------------------------------------------|--|--|
|      | Level No      | Certificate<br>Name                                      | Core 1  | Core 2                                                         | Core 3                                             | Core 4                                   | Core 5                                                        |  |  |
|      | Level 2       | evel 2 Certificate in Procurement and Supply (6 credits) |         |                                                                | L2M3<br>Stakeholder<br>Relationships<br>(3 credit) | L2M4<br>Systems Technology<br>(3 Credit) | L2M5<br>Inventory, Logistics and<br>Expediting<br>(3 Credits) |  |  |
| Eleo | ctive Modules |                                                          |         |                                                                |                                                    |                                          |                                                               |  |  |
|      | Level No      | Elective                                                 |         |                                                                |                                                    |                                          |                                                               |  |  |
|      | Level 2 NA    |                                                          |         |                                                                |                                                    |                                          |                                                               |  |  |