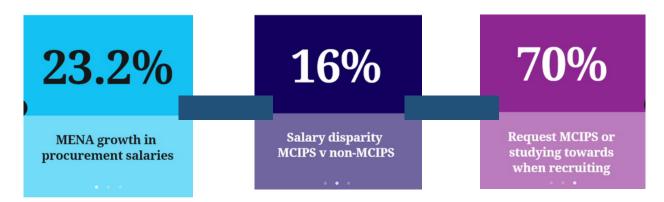

CIPS qualifications lead the trainees to MCIPS which shows them a highly skilled professional and strategic thinker, and as a full member of CIPS (MCIPS) the trainees will have achieved an internationally recognized award which represents the global standard within the profession for a procurement and supply. Annual subscription renewal ensures continued use of the accreditation. Those with MCIPS can earn 17% more than non-qualified colleagues and 64% of employers request it (or studying towards it) when recruiting.

#### Explore the CIPS Procurement Salary Guide 2022