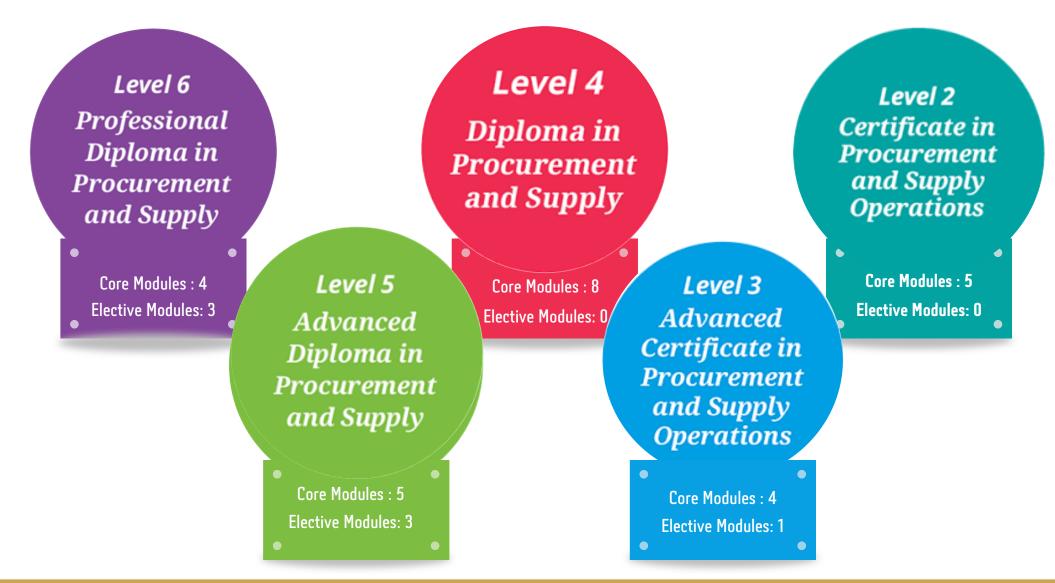

# Content

| • | Introduction                                         | 2  |
|---|------------------------------------------------------|----|
| • | Why CIPS Certification                               | 3  |
| • | About CIPS & ECS                                     | 4  |
| • | About CIPS Levels                                    | 5  |
| • | CIPS Level 2                                         | 6  |
| • | CIPS Level 3                                         | 7  |
| • | CIPS Level 4                                         | 8  |
| • | CIPS Level 5                                         | 9  |
| • | CIPS Level 6                                         | 10 |
| • | About CIPS Membership                                | 11 |
| • | Registration for CIPS Professional Certification via |    |
|   | ECS                                                  | 12 |
| • | ECS major clients                                    | 13 |