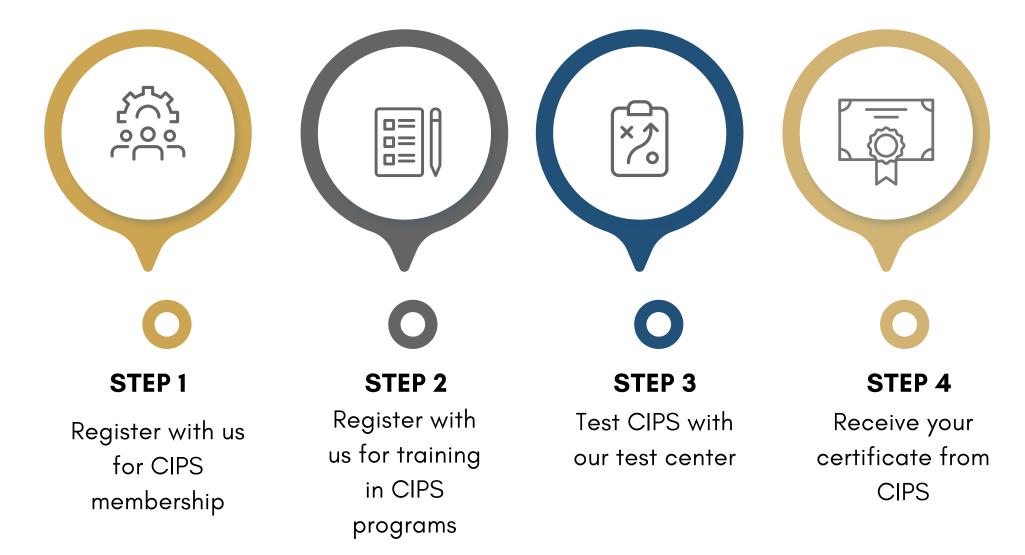

#### **Registration for CIPS Professional Certification via ECS**

#### STEPS TO YOUR SUCCESS WITH THE ELITE TRAINING CENTER FOR THE CIPS PROGRAM